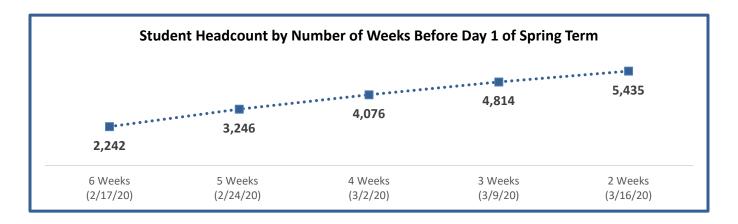

## **SPRING 2020 – 2 Weeks Before Day 1 – Credit Students**

| Credit Courses only<br>(Excludes College Now)    | Spring 2109<br>2 Weeks before<br>Day 1 (3-18-19) | Spring 2020<br>2 Weeks before<br>Day 1 (3-16-20) | Percent<br>Difference in<br>Enrollment<br>(2019-to-2020) |
|--------------------------------------------------|--------------------------------------------------|--------------------------------------------------|----------------------------------------------------------|
| Enrollments/Registrations By Department          |                                                  |                                                  |                                                          |
| Academic Learning Skills                         | 218                                              | 153                                              | -30%                                                     |
| Advanced Technology                              | 407                                              | 514                                              | 26%                                                      |
| Art & Applied Design                             | 1,029                                            | 1,082                                            | 5%                                                       |
| Aviation Academy                                 | 69                                               | 162                                              | 135%                                                     |
| Business                                         | 618                                              | 731                                              | 18%                                                      |
| Culinary & Hotel/Rest/Tour Management            | 194                                              | 215                                              | 11%                                                      |
| Computer Information Technology                  | 586                                              | 659                                              | 12%                                                      |
| Cooperative Education                            | 24                                               | 18                                               | -25%                                                     |
| Counseling                                       | 206                                              | 137                                              | -33%                                                     |
| Health & Physical Ed                             | 931                                              | 1,023                                            | 10%                                                      |
| Health Professions                               | 1,340                                            | 1,574                                            | 17%                                                      |
| Language, Literature & Communication             | 1,845                                            | 2,087                                            | 13%                                                      |
| Library                                          | 0                                                | 0                                                |                                                          |
| Mathematics                                      | 1,387                                            | 1,595                                            | 15%                                                      |
| Music, Dance & Theatre Arts                      | 583                                              | 746                                              | 28%                                                      |
| Science                                          | 1,744                                            | 1,971                                            | 13%                                                      |
| Social Science                                   | 2,095                                            | 2,251                                            | 7%                                                       |
| Student Leadership Development                   | 12                                               | 12                                               | 0%                                                       |
| Women's Programs                                 | 8                                                | 4                                                | -50%                                                     |
| Enrollments/Registrations by Credit Student Type |                                                  |                                                  |                                                          |
| Continuing Student                               | 11,779                                           | 13,133                                           | 11%                                                      |
| Returning Student                                | 889                                              | 1,010                                            | 14%                                                      |
| New Student                                      | 628                                              | 805                                              | 28%                                                      |
|                                                  |                                                  |                                                  |                                                          |
| TOTAL                                            | 13,296                                           | 14,948                                           | 12%                                                      |