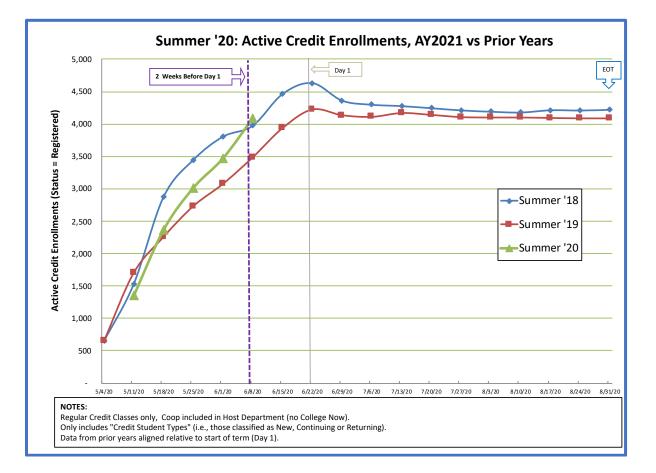

## Early Look at Summer 2020

Credit Course Enrollment Comparison of Summer 2019 to Summer 2020 2 Weeks Before Day 1

| Credit Students in Credit Courses only<br>(Coop in Host Dept and No College Now)<br>Departments | Summer 2109<br>(6-10-19)<br>Enrollments | Summer 2020<br>(6-8-20)<br>Enrollments | Percent Difference<br>(2019-to-2020) in<br>Enrollments |
|-------------------------------------------------------------------------------------------------|-----------------------------------------|----------------------------------------|--------------------------------------------------------|
| Academic Learning Skills                                                                        | 63                                      | 41                                     | -35%                                                   |
| Advanced Technology                                                                             | 38                                      | 27                                     | -29%                                                   |
| Art & Applied Design                                                                            | 197                                     | 294                                    | 49%                                                    |
| Aviation Academy                                                                                | 9                                       | 19                                     | 111%                                                   |
| Business                                                                                        | 165                                     | 158                                    | -4%                                                    |
| CA & Hotel/Rest/Tour Management                                                                 | 14                                      | 0                                      | -100%                                                  |
| Computer Info Technology                                                                        | 180                                     | 137                                    | -24%                                                   |
| Cooperative Education                                                                           | 2                                       | 3                                      | 50%                                                    |
| Counseling                                                                                      | 7                                       | 45                                     | 543%                                                   |
| Health & Physical Ed                                                                            | 238                                     | 198                                    | -17%                                                   |
| Health Professions                                                                              | 236                                     | 230                                    | -3%                                                    |
| High School Connections                                                                         | 6                                       | 14                                     | 133%                                                   |
| Language, Literature & Communication                                                            | 820                                     | 871                                    | 6%                                                     |
| Mathematics                                                                                     | 435                                     | 504                                    | 16%                                                    |
| Music, Dance & Theatre Arts                                                                     | 136                                     | 97                                     | -29%                                                   |
| Science                                                                                         | 451                                     | 655                                    | 45%                                                    |
| Social Science                                                                                  | 491                                     | 82                                     | 63%                                                    |
| Total by COLUMNS                                                                                | 3,488                                   | 4,095                                  | 17.4%                                                  |