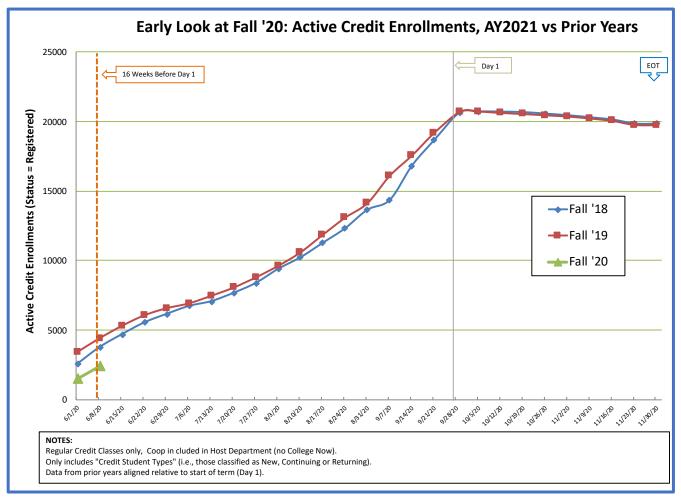

| -29%                                                   |
| Science                                                                                         | 451                                     | 655                                    | 45%                                                    |
| Social Science                                                                                  | 491                                     | 82                                     | 63%                                                    |
| Total by COLUMNS                                                                                | 3,488                                   | 4,095                                  | 17.4%                                                  |





Board Update June 2020