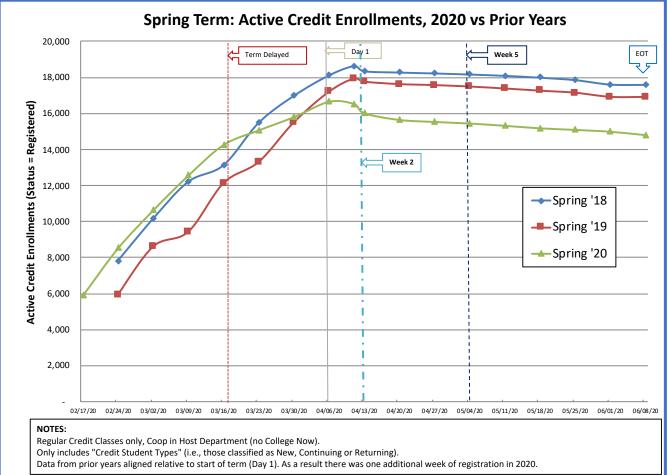

## Spring 2020





## Early Look at Summer 2020

Credit Course Enrollment Comparison of Summer 2019 to Summer 2020 2 Weeks Before Day 1

| Credit Students in Credit Courses only<br>(Coop in Host Dept and No College Now)<br>Departments | Summer 2109<br>(6-10-19)<br>Enrollments | Summer 2020<br>(6-8-20)<br>Enrollments | Percent Difference<br>(2019-to-2020) in<br>Enrollments |
|-------------------------------------------------------------------------------------------------|-----------------------------------------|----------------------------------------|--------------------------------------------------------|
| Academic Learning Skills                                                                        | 63                                      | 41                                     | -35%