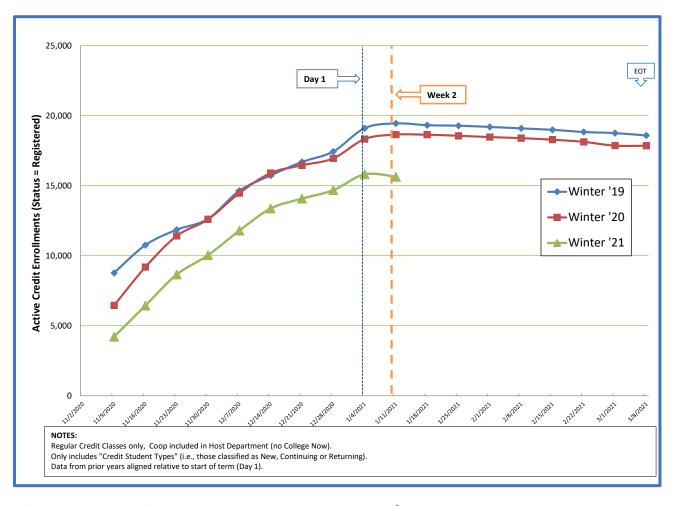

## Winter 2021 Credit Enrollment Overview – start of Week 2



## Credit Course Enrollment Comparison Winter Term (Start of Week 2)

| Credit Courses only<br>(Coop in Host Dept and No College Now) | Start of Week 2<br>Winter 2020<br>(1-13-20) | Start of Week 2<br>Winter 2021<br>(1-11-21) | Percent Difference<br>(2020-to-2021) in |
|---------------------------------------------------------------|---------------------------------------------|---------------------------------------------|-----------------------------------------|
| Departments (with greater than 50 enrollments)                | Enrollments                                 | Enrollments                                 | Enrollments                             |
| Academic Learning Skills                                      | 401                                         | 156