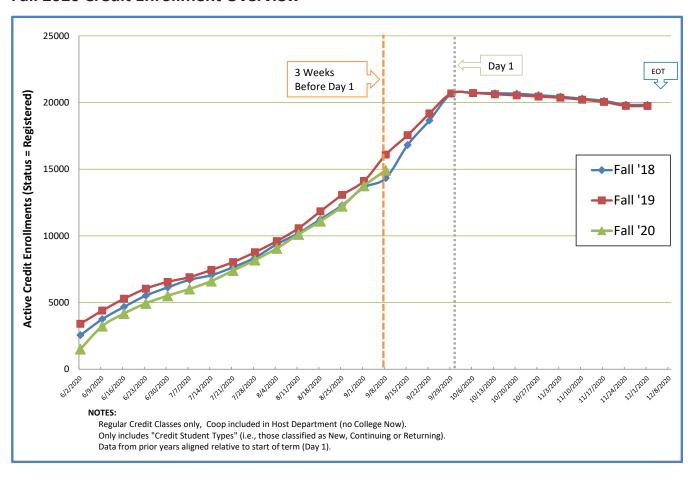

## Fall 2020 Credit Enrollment Overview

## Credit Course Enrollment Comparison 3 Weeks Before Day 1 of Fall Term

| Credit Courses only<br>(Coop in Host Dept and No College Now) | Fall 2019<br>3 weeks before<br>Day 1 (9-9-19) | Fall 2020<br>3 weeks before<br>Day 1 (9-8-20) | Percent Difference<br>(2019-to-2020) in |
|---------------------------------------------------------------|-----------------------------------------------|-----------------------------------------------|-----------------------------------------|
| Departments (with greater than 20 enrollments)                | Enrollments                                   | Enrollments                                   | Enrollments                             |
| Academic Learning Skills                                      | 444                                           | 107                                           | -76%                                    |
| Advanced Technology                                           | 594                                           | 506                                           | -15%                                    |
| Arts & Humanities                                             | 4,133                                         | 4,318                                         | 4%                                      |
| Aviation Academy                                              | 136                                           | 147                                           | 8%                                      |
| Business                                                      | 674                                           | 776                                           | 15%                                     |
| Culinary Arts & Hotel/Rest/Tour Management                    | 248                                           | 120                                           | -52%                                    |
| Computer Info Technology                                      | 705                                           | 607                                           | -14%                                    |
| Counseling                                                    | 233                                           | 161                                           | -31%                                    |
| Health & Physical Ed                                          | 1,149                                         | 750                                           | -35%                                    |
| Health Professions                                            | 1,648                                         | 1,192                                         | -28%                                    |
| Mathematics                                                   | 1,862                                         | 1,680                                         | -10%                                    |
| Science                                                       | 2,145                                         | 2,055                                         | -4%                                     |
| Social Science                                                | 2,080                                         | 2,473                                         | 19%                                     |
| Total College Credit Enroll                                   | 16,099                                        | 14,923                                        | -7.3%                                   |