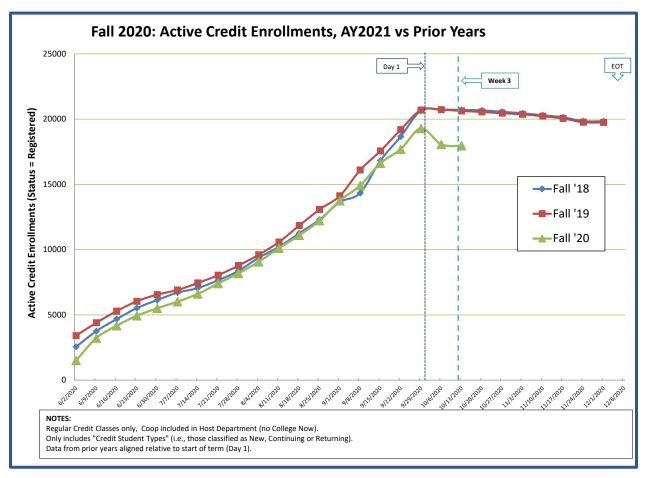

## Fall 2020 Credit Enrollment Overview at Start of Week 3



## Credit Course Enrollment Comparison Week 3 of Fall Term

| Credit Courses only<br>(Coop in Host Dept and No College Now) | Fall 2019<br>Start of Week 3<br>(10-14-19) | Fall 2020<br>Start of Week 3<br>(10-13-20) | Percent Difference<br>(2019-to-2020) in |
|---------------------------------------------------------------|--------------------------------------------|--------------------------------------------|-----------------------------------------|
| Departments (with greater than 25 enrollments)                | Enrollments                                | Enrollments                                | Enrollments                             |
| Academic Learning Skills                                      | 728                                        | 166