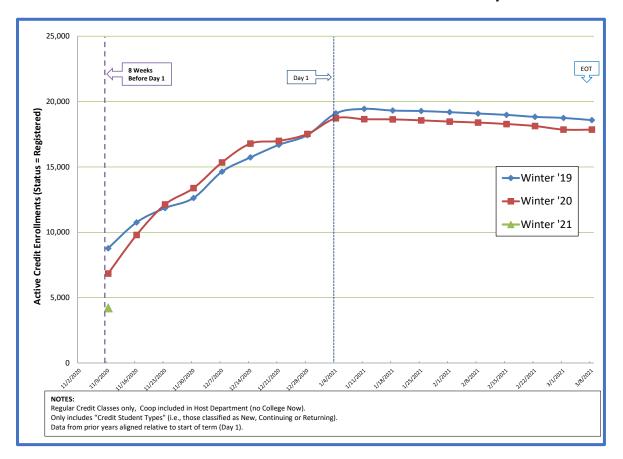

## Winter 2021 Credit Enrollment Overview -- 8 Weeks Before Day 1

## Credit Course Enrollment Comparison 8 Weeks Before Day 1 of Winter Term

| Credit Courses only<br>(Coop in Host Dept and No College Now) | 8 weeks Before<br>Winter 2020<br>(11-11-19) | 8 weeks Before<br>Winter 2021<br>(11-9-20) | Percent Difference<br>(2019-to-2020) in |
|---------------------------------------------------------------|---------------------------------------------|--------------------------------------------|-----------------------------------------|
| Departments (with greater than 20 enrollments)                | Enrollments                                 | Enrollments                                | Enrollments                             |
| Academic Learning Skills                                      | 58                                          | 22                                         | -62%                                    |
| Advanced Technology                                           | 119                                         | 95                                         | -20%                                    |
| Arts & Humanities                                             | 1,774                                       | 984                                        | -45%                                    |
| Aviation Academy                                              | 20                                          | 22                                         | 10%                                     |
| Business                                                      | 292                                         | 279                                        | 4%                                      |
| Culinary Arts & Hotel/Rest/Tour Management                    | 100                                         | 28                                         | -72%                                    |
| Computer Info Technology                                      | 335                                         | 164                                        | -51%                                    |
| Counseling                                                    | 44                                          | 26                                         | -41%                                    |
| Health & Physical Ed                                          | 387                                         | 193                                        | -50%                                    |
| Health Professions                                            | 498                                         | 351                                        | -30%                                    |
| Mathematics                                                   | 705                                         | 420                                        | -40%                                    |
| Science                                                       | 1,079                                       | 870                                        | -19%                                    |
| Social Science                                                | 1,031                                       | 764                                        | -26%                                    |
| Total College Credit Enroll                                   | 6,451                                       | 4,221                                      | -34.6%                                  |