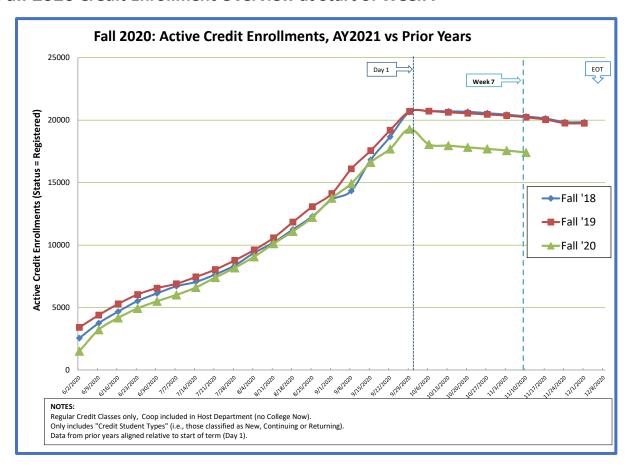

## Fall 2020 Credit Enrollment Overview at Start of Week 7

## **Credit Course Enrollment Comparison Week 7 of Fall Term**

| Credit Courses only<br>(Coop in Host Dept and No College Now) | Fall 2019<br>Start of Week 7<br>(11-11-19) | Fall 2020<br>Start of Week 7<br>(11-10-20) | Percent Difference<br>(2019-to-2020) in |
|---------------------------------------------------------------|--------------------------------------------|--------------------------------------------|-----------------------------------------|
| Departments (with greater than 100 enrollments)               | Enrollments                                | Enrollments                                | Enrollments                             |
| Academic Learning Skills                                      | 728                                        | 166                                        | -77%                                    |
| Advanced Technology                                           | 1,011                                      | 814                                        | -19%                                    |
| Arts & Humanities                                             | 5,210                                      | 4,951                                      | -5%                                     |
| Aviation Academy                                              | 200                                        | 224                                        | 12%                                     |
| Business                                                      | 790                                        | 823                                        | 4%                                      |
| Culinary Arts & Hotel/Rest/Tour Management                    | 324                                        | 139                                        | -57%                                    |
| Computer Info Technology                                      | 946                                        | 786                                        | -17%                                    |
| Counseling                                                    | 336                                        | 235                                        | -30%                                    |
| Health & Physical Ed                                          | 1,576                                      | 914                                        | -42%                                    |
| Health Professions                                            | 1,948                                      | 2,017                                      | 4%                                      |
| Mathematics                                                   | 2,436                                      | 1,933                                      | -21%                                    |
| Science                                                       | 2,395                                      | 2,159                                      | -10%                                    |
| Social Science                                                | 2,649                                      | 2,739                                      | 3%                                      |
| Total College Credit Enroll                                   | 20,627                                     | 17,962                                     | -12.9%                                  |