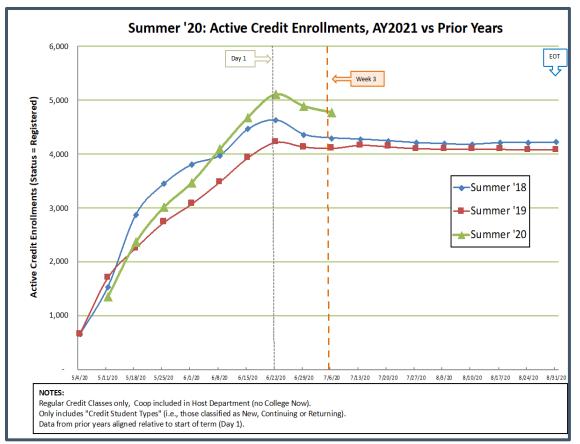

## Credit Course Enrollment Comparison on Start of Week 3 of the Term

Summer 2019 to Summer 2020

| Credit Courses only<br>(Coop in Host Dept and No College Now) | Summer 2109<br>Week 3 (7-8-19) |   | Summer 2020<br>Week 3 (7-6-20) | Percent Difference<br>(2019-to-2020) in |
|---------------------------------------------------------------|--------------------------------|---|--------------------------------|-----------------------------------------|
| Departments                                                   | Enrollments                    |   | Enrollments                    | Enrollments                             |
| Academic Learning Skills                                      | 82                             | 0 | 74                             | -10%                                    |
| Advanced Technology                                           | 55                             |   | 40                             | -27%                                    |
| Art & Applied Design                                          | 243                            |   | 345                            | 42%                                     |
| Aviation Academy                                              | 29                             |   | 36                             | 24%                                     |
| Business                                                      | 172                            |   | 166                            | -3%                                     |
| Culinary Arts & Hotel/Rest/Tour Management                    | 27                             |   | 3                              | -89%                                    |
| Computer Info Technology                                      | 232                            |   | 194                            | -16%                                    |
| Cooperative Education                                         | 15                             |   | 5                              | -67%                                    |
| Counseling                                                    | 20                             |   | 40                             | 100%                                    |
| Health & Physical Ed                                          | 296                            |   | 239                            | -19%                                    |
| Health Professions                                            | 305                            | - | 329                            | 8%                                      |
| High School Connections                                       | 12                             |   | 22                             | 83%                                     |
| Lang, Lit & Communication                                     | 888                            |   | 933                            | 5%                                      |
| Mathematics                                                   | 497                            |   | 580                            | 17%                                     |
| Music, Dance & Theatre Arts                                   | 165                            |   | 119                            | -28%                                    |
| Science                                                       | 504                            |   | 658                            | 31%                                     |
| Social Science                                                | 569                            |   | 997                            | 75%                                     |
| Total by COLUMNS                                              | 4,111                          |   | 4,780                          | 16.3%                                   |