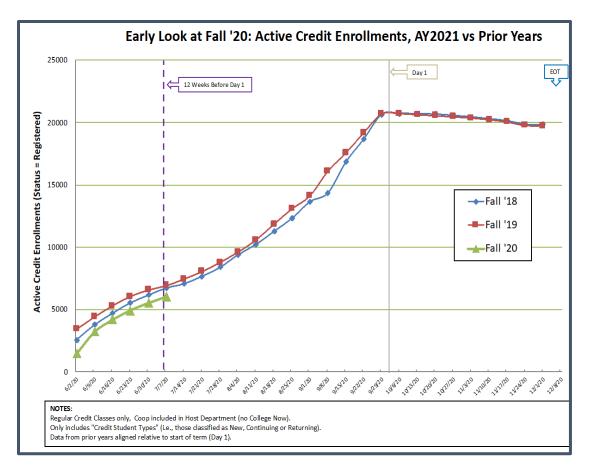

## **Credit Course Enrollment Comparison on 12 Weeks Before Day 1 of the Term** Fall 2019 to Fall 2020

| Credit Courses only<br>(Coop in Host Dept and No College Now) | Fall 2109<br>12 Wks Before<br>(7-8-19) |   | Fall 2020<br>12 Wks Before<br>(7-7-20) | Percent Difference<br>(2019-to-2020) in |
|---------------------------------------------------------------|----------------------------------------|---|----------------------------------------|-----------------------------------------|
| Departments                                                   | Enrollments                            |   | Enrollments                            | Enrollments                             |
| Academic Learning Skills                                      | 125                                    | 0 | 25                                     | -80%                                    |
| Advanced Technology                                           | 183                                    |   | 147                                    | -20%                                    |
| Art & Applied Design                                          | 487                                    |   | 482                                    | -1%                                     |
| Aviation Academy                                              | 14                                     |   | 27                                     | 93%                                     |
| Business                                                      | 312                                    |   | 343                                    | 10%                                     |
| Culinary Arts & Hotel/Rest/Tour Management                    | 117                                    |   | 42                                     | -64%                                    |
| Computer Info Technology                                      | 351                                    |   | 264                                    | -25%                                    |
| Cooperative Education                                         | 3                                      |   | 2                                      | -33%                                    |
| Counseling                                                    | 105                                    |   | 45                                     | -57%                                    |
| Health & Physical Ed                                          | 396                                    |   | 326                                    | -18%                                    |
| Health Professions                                            | 457                                    |   | 340                                    | -26%                                    |
| High School Connections                                       | 1                                      |   | 3                                      | 200%                                    |
| Lang, Lit & Communication                                     | 1,034                                  |   | 960                                    | -7%                                     |
| Library                                                       | 0                                      |   | 8                                      |                                         |
| Mathematics                                                   | 775                                    |   | 644                                    | -17%                                    |
| Music, Dance & Theatre Arts                                   | 251                                    |   | 222                                    | -12%                                    |
| Science                                                       | 1,285                                  |   | 1,154                                  | -10%                                    |
| Social Science                                                | 1,005                                  |   | 981                                    | -2%                                     |
| Student Leadership Development                                | 1                                      |   | 2                                      | 100%                                    |
| Women's Programs                                              | 4                                      |   | 0                                      | -100%                                   |
| Total by COLUMNS                                              | 6,906                                  |   | 6,017                                  | -12.9%                                  |