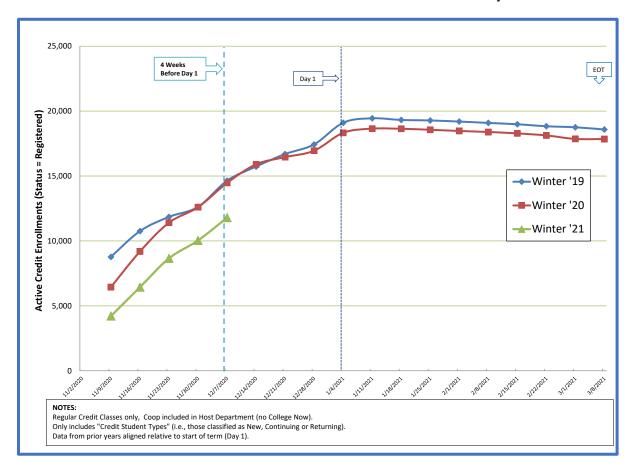

## Winter 2021 Credit Enrollment Overview -- 4 Weeks Before Day 1

## Credit Course Enrollment Comparison 4 Weeks Before Day 1 of Winter Term

| Credit Courses only<br>(Coop in Host Dept and No College Now) | 4 weeks Before<br>Winter 2020<br>(12-9-19) | 4 weeks Before<br>Winter 2021<br>(12-7-20) | Percent Difference<br>(2019-to-2020) in |
|---------------------------------------------------------------|--------------------------------------------|--------------------------------------------|-----------------------------------------|
| Departments (with greater than 50 enrollments)                | Enrollments                                | Enrollments                                | Enrollments                             |
| Academic Learning Skills                                      | 255                                        | 96                                         | -62%                                    |
| Advanced Technology                                           | 435                                        | 400                                        | -8%                                     |
| Arts & Humanities                                             | 4,025                                      | 3,139                                      | -22%                                    |
| Aviation Academy                                              | 96                                         | 102                                        | 6%                                      |
| Business                                                      | 643                                        | 639                                        | -1%                                     |
| Culinary Arts & Hotel/Rest/Tour Management                    | 214                                        | 68                                         | -68%                                    |
| Computer Info Technology                                      | 659                                        | 451                                        | -32%                                    |
| Counseling                                                    | 101                                        | 90                                         | -11%                                    |
| Health & Physical Ed                                          | 944                                        | 623                                        | -34%                                    |
| Health Professions                                            | 1,350                                      | 1,235                                      | -9%                                     |
| Mathematics                                                   | 1,581                                      | 1,180                                      | -25%                                    |
| Science                                                       | 1,918                                      | 1,819                                      | -5%                                     |
| Social Science                                                | 2,206                                      | 1,921                                      | -13%                                    |
| Total College Credit Enroll                                   | 14,472                                     | 11,795                                     | -18.5%                                  |