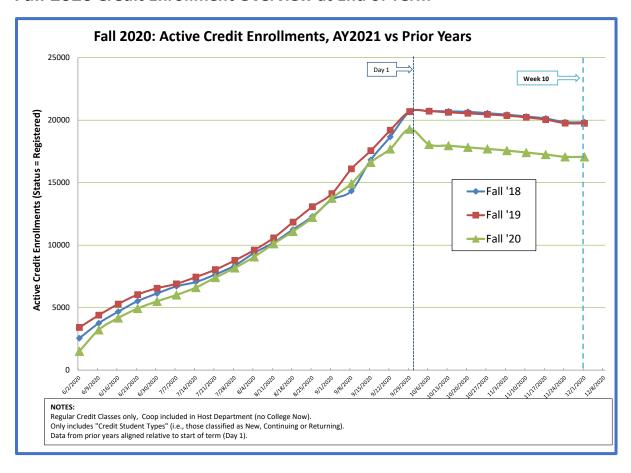

## Fall 2020 Credit Enrollment Overview at End of Term

## **Credit Course Enrollment Comparison Week 9 of Fall Term**

| Credit Courses only<br>(Coop in Host Dept and No College Now) | Fall 2019<br>Start of Week 9<br>(11-25-19) | Fall 2020<br>Start of Week 9<br>(11-24-20) | Percent Difference<br>(2019-to-2020) in |
|---------------------------------------------------------------|--------------------------------------------|--------------------------------------------|-----------------------------------------|
| Departments (with greater than 100 enrollments)               | Enrollments                                | Enrollments                                | Enrollments                             |
| Academic Learning Skills                                      | 691                                        | 160                                        | -77%                                    |
| Advanced Technology                                           | 1020                                       | 818                                        | -20%                                    |
| Arts & Humanities                                             | 4,951                                      | 4,616                                      | -7%                                     |
| Aviation Academy                                              | 201                                        | 238                                        | 18%                                     |
| Business                                                      | 756                                        | 777                                        | 3%                                      |
| Culinary Arts & Hotel/Rest/Tour Management                    | 316                                        | 137                                        | -57%                                    |
| Computer Info Technology                                      | 915                                        | 781                                        | -15%                                    |
| Counseling                                                    | 326                                        | 229                                        | -30%                                    |
| Health & Physical Ed                                          | 1,537                                      | 898                                        | -42%                                    |
| Health Professions                                            | 1,900                                      | 1,983                                      | 4%                                      |
| Mathematics                                                   | 2,253                                      | 1,790                                      | -21%                                    |
| Science                                                       | 2,281                                      | 1,989                                      | -13%                                    |
| Social Science                                                | 2,530                                      | 2,617                                      | 3%                                      |
| Total College Credit Enroll                                   | 19,760                                     | 17,068                                     | -13.6%                                  |