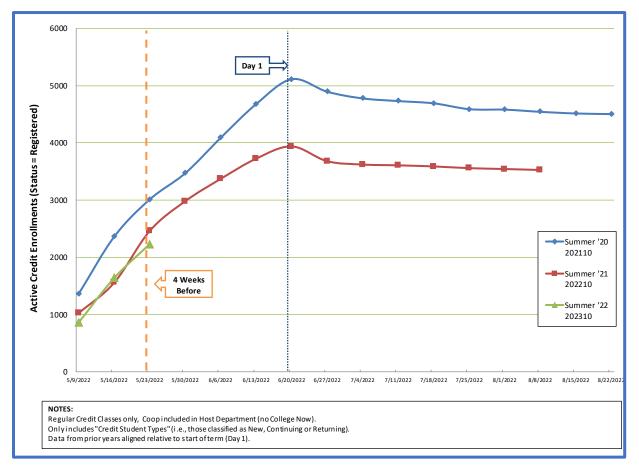

## Summer 2022 Credit Enrollment Overview – 4 Weeks Before Day 1

## Credit Course Enrollment Comparison Summer Term (4 Weeks Before Day 1)

Registration opened Monday, May 2

| Credit Courses only (Coop in Host Dept and No College Now)  Departments (with an average of 50+ enrollments) | Summer 2021 4 Weeks Before Day 1 (5-24-21) Enrollments | Summer 2022<br>4 Weeks Before Day 1<br>(5-23-22)<br>Enrollments | Percent Difference (AY22-to-AY23) in Enrollments |
|--------------------------------------------------------------------------------------------------------------|--------------------------------------------------------|-----------------------------------------------------------------|--------------------------------------------------|
| Academic Learning Skills                                                                                     | 36                                                     | 33                                                              | -8%                                              |
| Advanced Technology & Apprenticeship                                                                         | 21                                                     | 24                                                              | 14%                                              |
| Arts & Humanities                                                                                            | 753                                                    | 641                                                             | -15%                                             |
| Aviation Academy                                                                                             | 10                                                     | 103                                                             | 930%                                             |
| Business                                                                                                     | 119                                                    | 125                                                             | 5%                                               |
| Computer Info Technology                                                                                     | 98                                                     | 77                                                              | -21%                                             |
| Counseling                                                                                                   | 42                                                     | 11                                                              | -74%                                             |
| Health & Physical Ed                                                                                         | 108                                                    | 125                                                             | 16%                                              |
| Health Professions                                                                                           | 127                                                    | 136                                                             | 7%                                               |
| Mathematics                                                                                                  | 320                                                    | 236                                                             | -26%                                             |
| Science                                                                                                      | 372                                                    | 279                                                             | -25%                                             |
| Social Science                                                                                               | 443                                                    | 433                                                             | -2%                                              |
| Total College Credit Enrollments                                                                             | 2,462                                                  | 2,233                                                           | -9.3%                                            |