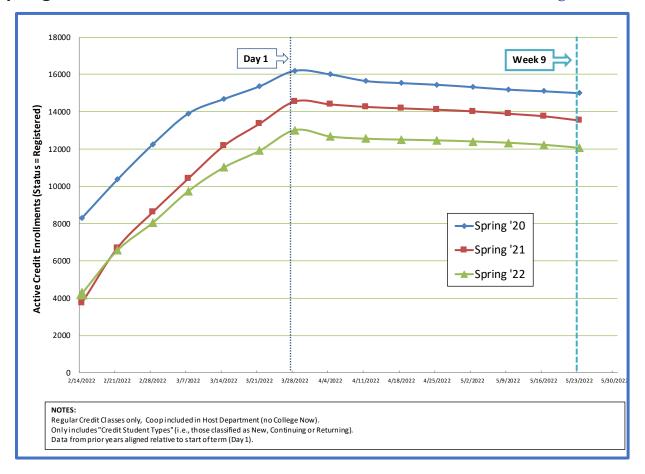

## Spring 2022 Credit Enrollment Overview – start of Week 9

## **Credit Course Enrollment Comparison Spring Term (start of Week 9)**

Registration opened Monday, February 7

| Credit Courses only<br>(Coop in Host Dept and No College Now) | Spring 2021<br>Week 9<br>(5-24-21) |   | Spring 2022<br>Week 9<br>(5-23-22) | Percent<br>Difference<br>(AY21-to-AY22) |
|---------------------------------------------------------------|------------------------------------|---|------------------------------------|-----------------------------------------|
| Departments (with an average of 100+ enrollments)             | Enrollments                        |   | Enrollments                        | in Enrollments                          |
| Academic Learning Skills                                      | 64                                 |   | 76                                 | 19%                                     |
| Advanced Technology                                           | 688                                |   | 683                                | -1%                                     |
| Arts & Humanities                                             | 3,215                              |   | 2,969                              | -8%                                     |
| Aviation Academy                                              | 233                                | 7 | 177                                | -24%                                    |
| Business                                                      | 687                                |   | 594                                | -14%                                    |
| Culinary & Hotel/Rest/Tour Mgmt                               | 115                                |   | 53                                 | -54%                                    |
| Computer Info Technology                                      | 513                                |   | 447                                | -13%                                    |
| Counseling                                                    | 203                                |   | 173                                | -15%                                    |
| Health & Physical Ed                                          | 718                                |   | 767                                | 7%                                      |
| Health Professions                                            | 1,833                              |   | 1,737                              | -5%                                     |
| Mathematics                                                   | 1,133                              |   | 897                                | -21%                                    |
| Science                                                       | 1,823                              |   | 1,507                              | -17%                                    |
| Social Science                                                | 2,300                              |   | 1,937                              | -16%                                    |
| Total College Credit Enrollments (excludes College Now)       | 13,752                             |   | 12,067                             | -12.3%                                  |