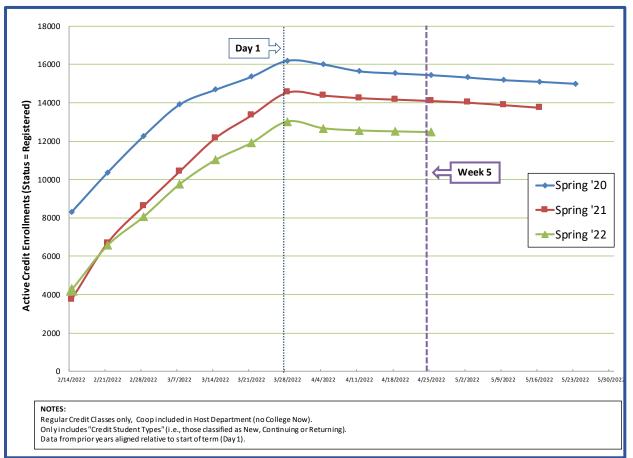

## **Spring 2022** Credit Enrollment Overview – start of Week 5

## Credit Course Enrollment Comparison Spring Term (start of Week 5)

Registration opened Monday, February 7

| Credit Courses only<br>(Coop in Host Dept and No College Now) | Spring 2021<br>Week 5<br>(4-26-21) |   | Spring 2022<br>Week 5<br>(4-25-22) | Percent<br>Difference<br>(AY21-to-AY22) |
|---------------------------------------------------------------|------------------------------------|---|------------------------------------|-----------------------------------------|
| Departments (with an average of 100+ enrollments)             | Enrollments                        |   | Enrollments                        | in Enrollments                          |
| Academic Learning Skills                                      | 66                                 |   | 77                                 | 17%                                     |
| Advanced Technology                                           | 711                                |   | 687                                | -3%                                     |
| Arts & Humanities                                             | 3,326                              | - | 3,078                              | -7%                                     |
| Aviation Academy                                              | 222                                |   | 174                                | -22%                                    |
| Business                                                      | 718                                |   | 610                                | -15%                                    |
| Culinary & Hotel/Rest/Tour Mgmt                               | 116                                | - | 53                                 | -54%                                    |
| Computer Info Technology                                      | 530                                | - | 468                                | -12%                                    |
| Counseling                                                    | 215                                |   | 181                                | -16%                                    |
| Health & Physical Ed                                          | 735                                |   | 799                                | 9%                                      |
| Health Professions                                            | 1,856                              |   | 1,747                              | -6%                                     |
| Mathematics                                                   | 1,213                              |   | 949                                | -22%                                    |
| Science                                                       | 1,931                              |   | 1,573                              | -19%                                    |
| Social Science                                                | 2,386                              |   | 2,018                              | -15%                                    |
| Total College Credit Enrollments                              | 14,104                             |   | 12,466                             | -11.6%                                  |