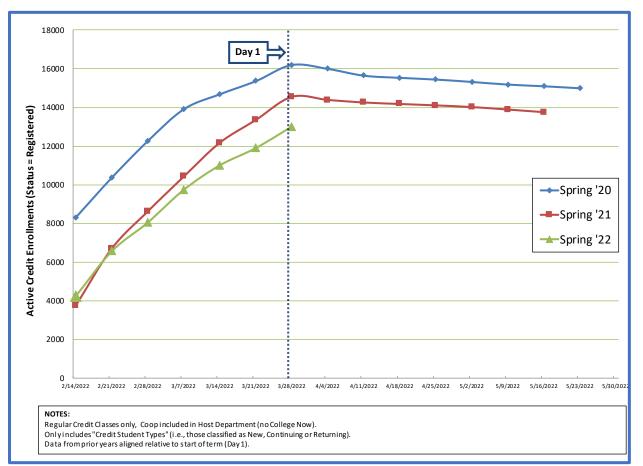

## **Credit Course Enrollment Comparison Spring Term (Day 1)**

Registration opened Monday, February 7

| Credit Courses only<br>(Coop in Host Dept and No College Now) | Spring 2021<br>Day 1<br>(3-29-21) | Spring 2022<br>Day 1<br>(3-28-22) | Percent<br>Difference<br>(AY21-to-AY22) |
|---------------------------------------------------------------|-----------------------------------|-----------------------------------|-----------------------------------------|
| Departments (with an average of 100+ enrollments)             | Enrollments                       | Enrollments                       | in Enrollments                          |
| Academic Learning Skills                                      | 77                                | 75                                | -3%                                     |
| Advanced Technology                                           | 659                               | 616                               | -7%                                     |
| Arts & Humanities                                             | 3,542                             | 3,257                             | -8%                                     |
| Aviation Academy                                              | 193                               | 159                               | -18%                                    |
| Business                                                      | 787                               | 675                               | -14%                                    |
| Culinary & Hotel/Rest/Tour Mgmt                               | 112                               | 51                                | -54%                                    |
| Computer Info Technology                                      | 555                               | 522                               | -6%                                     |
| Counseling                                                    | 200                               | 184                               | -8%                                     |
| Health & Physical Ed                                          | 746                               | 823                               | 10%                                     |
| Health Professions                                            | 1,891                             | 1,746                             | -8%                                     |
| Mathematics                                                   | 1,292                             | 1,022                             | -21%                                    |
| Science                                                       | 2,016                             | 1,669                             | -17%                                    |
| Social Science                                                | 2,406                             | 2,170                             | -10%                                    |
| Total College Credit Enrollments                              | 14,548                            | 13,020                            | -10.5%                                  |