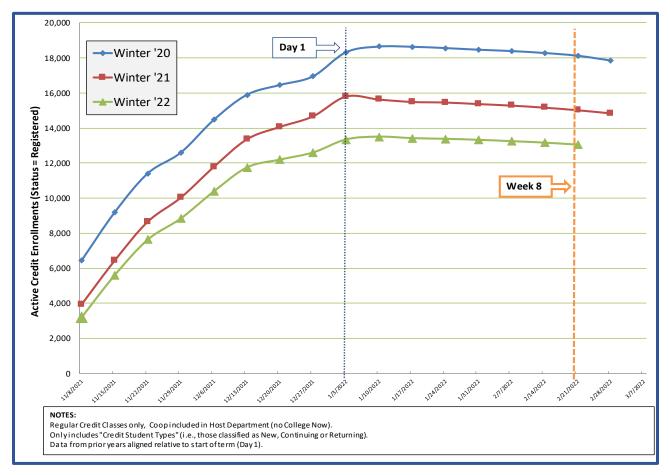

## Winter 2022 Credit Enrollment Overview – Start of Week 8

## **Credit Course Enrollment Comparison Winter Term (Start Week 8)**

Registration opened Monday, November 1st

| Credit Courses only (Coop in Host Dept and No College Now)  Departments (with an average of 100+ enrollments) | Winter 2021<br>Week 8<br>(2-22-21)<br>Enrollments | Winter 2022<br>Week 8<br>(2-21-22)<br>Enrollments | Percent Difference (AY21-to-AY22) in Enrollments |
|---------------------------------------------------------------------------------------------------------------|---------------------------------------------------|---------------------------------------------------|--------------------------------------------------|
| Academic Learning Skills                                                                                      | 150                                               | 88                                                | -41%                                             |
| Advanced Technology                                                                                           | 787                                               | 762                                               | -3%                                              |
| Arts & Humanities                                                                                             | 3,751                                             | 3,192                                             | -15%                                             |
| Aviation Academy                                                                                              | 152                                               | 149                                               | -2%                                              |
| Business                                                                                                      | 731                                               | 654                                               | -11%                                             |
| Culinary & Hotel/Rest/Tour Mgmt                                                                               | 91                                                | 59                                                | -35%                                             |
| Computer Info Technology                                                                                      | 579                                               | 569                                               | -2%                                              |
| Counseling                                                                                                    | 163                                               | 180                                               | 10%                                              |
| Health & Physical Ed                                                                                          | 827                                               | 797                                               | -4%                                              |
| Health Professions                                                                                            | 1,866                                             | 1,824                                             | -2%                                              |
| Mathematics                                                                                                   | 1,377                                             | 942                                               | -32%                                             |
| Science                                                                                                       | 1,951                                             | 1,569                                             | -20%                                             |
| Social Science                                                                                                | 2,556                                             | 2,217                                             | -13%                                             |
| Total College Credit Enrollments                                                                              | 15,033                                            | 13,045                                            | -13.2%                                           |