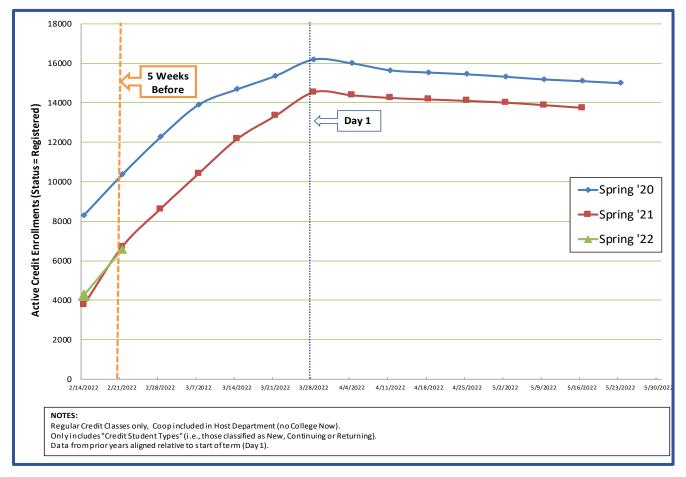

## Spring 2022 Credit Enrollment Overview –5 Weeks Before Day 1

## Credit Course Enrollment Comparison Spring Term (5 Weeks Before Day 1)

Registration opened Monday, February

| Credit Courses only (Coop in Host Dept and No College Now)  Departments (with an average of 100+ enrollments) | Spring 2021<br>(2-22-21)<br>Enrollments | Spring 2022<br>(2-21-22)<br>Enrollments | Percent Difference (AY21-to-AY22) in Enrollments |
|---------------------------------------------------------------------------------------------------------------|-----------------------------------------|-----------------------------------------|--------------------------------------------------|
| Academic Learning Skills                                                                                      | 36                                      | 34                                      | -6%                                              |
| Advanced Technology                                                                                           | 194                                     | 183                                     | -6%                                              |
| Arts & Humanities                                                                                             | 1,683                                   | 1,857                                   | 10%                                              |
| Aviation Academy                                                                                              | 45                                      | 35                                      | -22%                                             |
| Business                                                                                                      | 407                                     | 311                                     | -24%                                             |
| Culinary & Hotel/Rest/Tour Mgmt                                                                               | 57                                      | 31                                      | -46%                                             |
| Computer Info Technology                                                                                      | 297                                     | 263                                     | -11%                                             |
| Counseling                                                                                                    | 51                                      | 75                                      | 47%                                              |
| Health & Physical Ed                                                                                          | 302                                     | 396                                     | 31%                                              |
| Health Professions                                                                                            | 582                                     | 528                                     | -9%                                              |
| Mathematics                                                                                                   | 630                                     | 583                                     | -7%                                              |
| Science                                                                                                       | 1,302                                   | 1,158                                   | -11%                                             |
| Social Science                                                                                                | 1,097                                   | 1,101                                   | 0%                                               |
| Total College Credit Enrollments                                                                              | 6,703                                   | 6,573                                   | -1.9%                                            |