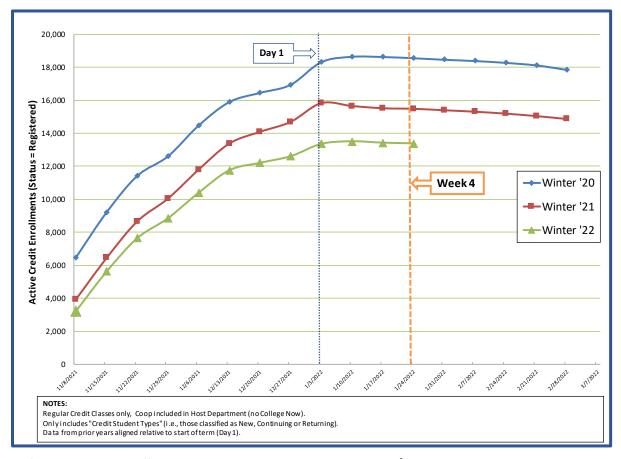

## Winter 2022 Credit Enrollment Overview - Start of Week 4

## Credit Course Enrollment Comparison Winter Term (Start Week 4)

Registration opened Monday, November 1st

| Credit Courses only<br>(Coop in Host Dept and No College Now) | Winter 2021<br>Week 4<br>(1-25-21) | Winter 2022<br>Week 4<br>(1-24-22) | Percent<br>Difference<br>(AY21-to-AY22) |
|---------------------------------------------------------------|------------------------------------|------------------------------------|-----------------------------------------|
| Departments (with an average of 100+ enrollments)             | Enrollments                        | Enrollments                        | in Enrollments                          |
| Academic Learning Skills                                      | 150                                | 94                                 | -37%                                    |
| Advanced Technology                                           | 788                                | 765                                | -3%                                     |
| Arts & Humanities                                             | 3,910                              | 3,302                              | -16%                                    |
| Aviation Academy                                              | 145                                | 148                                | 2%                                      |
| Business                                                      | 753                                | 675                                | -10%                                    |
| Culinary & Hotel/Rest/Tour Mgmt                               | 93                                 | 59                                 | -37%                                    |
| Computer Info Technology                                      | 591                                | 585                                | -1%                                     |
| Counseling                                                    | 164                                | 185                                | 13%                                     |
| Health & Physical Ed                                          | 853                                | 810                                | -5%                                     |
| Health Professions                                            | 1,900                              | 1,843                              | -3%                                     |
| Mathematics                                                   | 1,441                              | 984                                | -32%                                    |
| Science                                                       | 2,024                              | 1,613                              | -20%                                    |
| Social Science                                                | 2,615                              | 2,261                              | -14%                                    |
| Total College Credit Enrollments                              | 15,473                             | 13,379                             | -13.5%                                  |