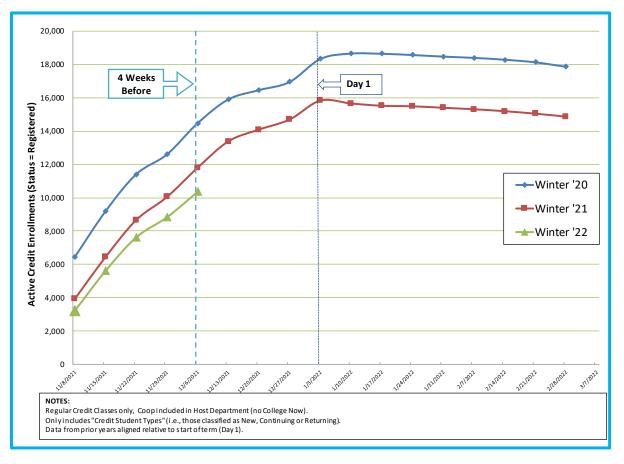

## Winter 2022 Credit Enrollment Overview – 4 Weeks Before Day 1

## Credit Course Enrollment Comparison Winter Term (4 Weeks Before Day 1)

Registration opened Monday, November 1st

| Credit Courses only (Coop in Host Dept and No College Now) | Winter 2021<br>4 Wks Before<br>(12-7-20)<br>Enrollments | Winter 2022<br>4 Wks Before<br>(12-6-21)<br>Enrollments | Percent Difference (AY21-to-AY22) in Enrollments |
|------------------------------------------------------------|---------------------------------------------------------|---------------------------------------------------------|--------------------------------------------------|
| Departments (with an average of 100+ enrollments)          | 96                                                      | 74                                                      | -23%                                             |
| Academic Learning Skills                                   |                                                         |                                                         |                                                  |
| Advanced Technology                                        | 400                                                     | 365                                                     | -9%                                              |
| Arts & Humanities                                          | 3,139                                                   | 2,824                                                   | -10%                                             |
| Aviation Academy                                           | 102                                                     | 73                                                      | -28%                                             |
| Business                                                   | 639                                                     | 541                                                     | -15%                                             |
| Culinary & Hotel/Rest/Tour Mgmt                            | 68                                                      | 59                                                      | -13%                                             |
| Computer Info Technology                                   | 451                                                     | 459                                                     | 2%                                               |
| Counseling                                                 | 90                                                      | 82                                                      | -9%                                              |
| Health & Physical Ed                                       | 623                                                     | 592                                                     | -5%                                              |
| Health Professions                                         | 1,235                                                   | 1,321                                                   | 7%                                               |
| Mathematics                                                | 1,180                                                   | 825                                                     | -30%                                             |
| Science                                                    | 1,819                                                   | 1,440                                                   | -21%                                             |
| Social Science                                             | 1,921                                                   | <br>1,710                                               | -11%                                             |
| Total College Credit Enrollments                           | 11,795                                                  | 10,393                                                  | -11.9%                                           |