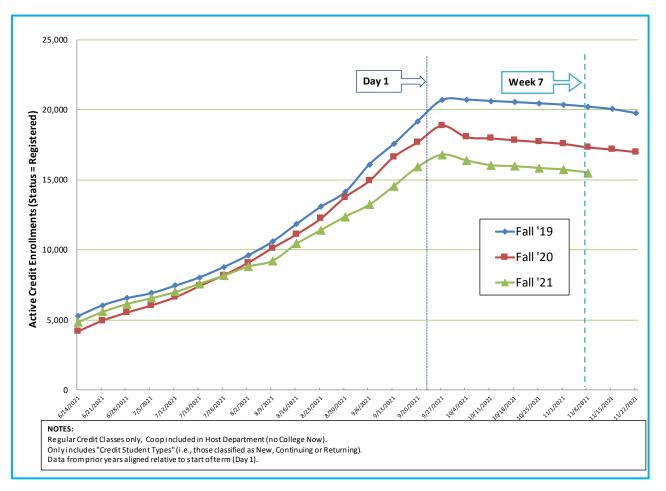

## Fall 2021 Credit Enrollment Overview – start of Week 7

## Credit Course Enrollment Comparison Fall Term (start of Week 7)

| Credit Courses only<br>(Coop in Host Dept and No College Now) | Fall 2020<br>Week 7<br>(11-10-20) | Fall 2021<br>Week 7<br>(11-8-21) | Percent<br>Difference<br>(AY21-to-AY22) |
|---------------------------------------------------------------|-----------------------------------|----------------------------------|-----------------------------------------|
| Departments (with greater than 100 enrollments)               | Enrollments                       | Enrollments                      | in Enrollments                          |
| Academic Learning Skills                                      | 162                               | 176                              | 9%                                      |
| Advanced Technology                                           | 737                               | 723                              | -2%                                     |
| Arts & Humanities                                             | 4,739                             | 4,203                            | -11%                                    |
| Aviation Academy                                              | 239                               | 160                              | -33%                                    |
| Business                                                      | 790                               | 692                              | -12%                                    |
| Culinary & Hotel/Rest/Tour Mgmt                               | 137                               | 91                               | -34%                                    |
| Computer Info Technology                                      | 762                               | 694                              | -9%                                     |
| Counseling                                                    | 231                               | 169                              | -27%                                    |
| Health & Physical Ed                                          | 908                               | 1,046                            | 15%                                     |
| Health Professions                                            | 1,992                             | 1,955                            | -2%                                     |
| Mathematics                                                   | 1,842                             | 1,480                            | -20%                                    |
| Science                                                       | 2,053                             | 1,899                            | -8%                                     |
| Social Science                                                | 2,652                             | 2,157                            | -19%                                    |
| Total College Credit Enrollments                              | 17,321                            | 15,508                           | -10.5%                                  |