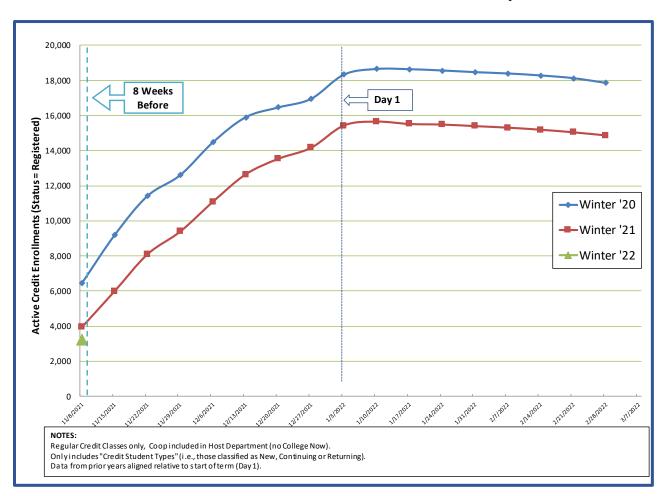

## Winter 2022 Credit Enrollment Overview – 8 Weeks Before Day 1

## **Credit Course Enrollment Comparison Winter Term (8** Weeks Before Day 1) Registration opened Monday, November 1st

| Credit Courses only<br>(Coop in Host Dept and No College Now) | Winter 2021<br>8 Wks Before<br>(11-10-20) | Winter 2022<br>8 Wks Before<br>(11-8-21) | Percent<br>Difference<br>(AY21-to-AY22) |
|---------------------------------------------------------------|-------------------------------------------|------------------------------------------|-----------------------------------------|
| Departments (with an average of 100+ enrollments)             | Enrollments                               | Enrollments                              | in Enrollments                          |
| Academic Learning Skills                                      | 18                                        | 15                                       | -17%                                    |
| Advanced Technology                                           | 92                                        | 74                                       | -20%                                    |
| Arts & Humanities                                             | 668                                       | 910                                      | 36%                                     |
| Aviation Academy                                              | 18                                        | 12                                       | -33%                                    |
| Business                                                      | 261                                       | 193                                      | -26%                                    |
| Culinary & Hotel/Rest/Tour Mgmt                               | 28                                        | 22                                       | -21%                                    |
| Computer Info Technology                                      | 153                                       | 152                                      | -0.7%                                   |
| Counseling                                                    | 22                                        | 16                                       | -27%                                    |
| Health & Physical Ed                                          | 182                                       | 153                                      | -16%                                    |
| Health Professions                                            | 332                                       | 211                                      | -36%                                    |
| Mathematics                                                   | 389                                       | 253                                      | -35%                                    |
| Science                                                       | 808                                       | 624                                      | -23%                                    |
| Social Science                                                | 711                                       | 577                                      | -19%                                    |
| Total College Credit Enrollments                              | 3,943                                     | 3,220                                    | -18.3%                                  |