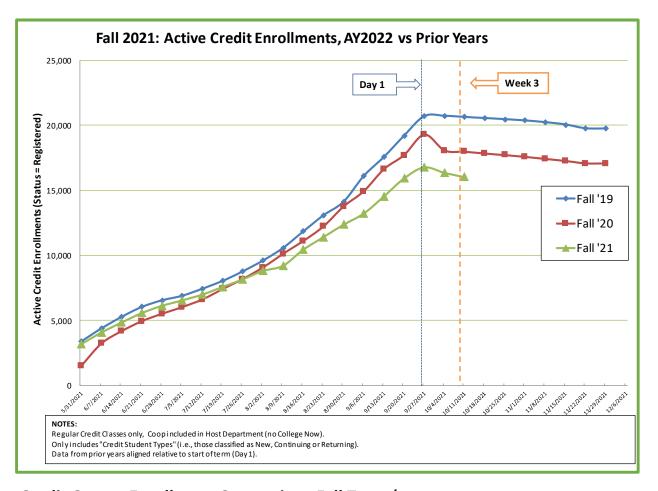

## Fall 2021 Credit Enrollment Overview – start of Week 3

## **Credit Course Enrollment Comparison Fall Term (start of Week 3)**

| Credit Courses only<br>(Coop in Host Dept and No College Now) | Fall 2020<br>Week 3<br>(10-13-20) | Fall 2021<br>Week 3<br>(10-11-21) | Percent<br>Difference<br>(AY21-to-AY22) |
|---------------------------------------------------------------|-----------------------------------|-----------------------------------|-----------------------------------------|
| Departments (with greater than 100 enrollments)               | Enrollments                       | Enrollments                       | in Enrollments                          |
| Academic Learning Skills                                      | 107                               | 180                               | 68%                                     |
| Advanced Technology                                           | 814                               | 714                               | -12%                                    |
| Arts & Humanities                                             | 4,951                             | 4,378                             | -12%                                    |
| Aviation Academy                                              | 224                               | 156                               | -30%                                    |
| Business                                                      | 823                               | 736                               | -11%                                    |
| Culinary & Hotel/Rest/Tour Mgmt                               | 139                               | 95                                | -32%                                    |
| Computer Info Technology                                      | 786                               | 708                               | -10%                                    |
| Counseling                                                    | 235                               | 174                               | -26%                                    |
| Health & Physical Ed                                          | 914                               | 1,065                             | 17%                                     |
| Health Professions                                            | 2,017                             | 2,002                             | -1%                                     |
| Mathematics                                                   | 1,933                             | 1,569                             | -19%                                    |
| Science                                                       | 2,159                             | 1,989                             | -8%                                     |
| Social Science                                                | 2,739                             | 2,222                             | -19%                                    |
| Total College Credit Enrollments                              | 17,962                            | 16,036                            | -10.7%                                  |