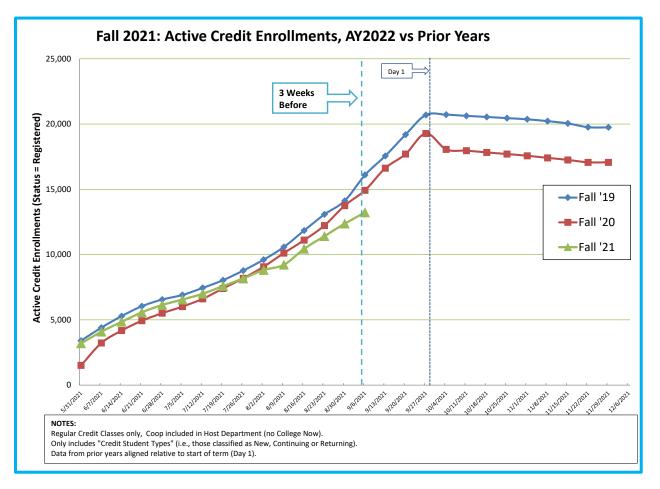

## Fall 2021 Credit Enrollment Overview – 3 weeks before Day 1



## Credit Course Enrollment Comparison Fall Term (3 weeks before Day 1)

| Credit Courses only<br>(Coop in Host Dept and No College Now) | 3 Weeks Before<br>Fall 2020<br>(9-8-20) | 3 Weeks Before<br>Fall 2021<br>(9-6-21) | Percent<br>Difference<br>(AY21-to-AY22) |
|---------------------------------------------------------------|-----------------------------------------|-----------------------------------------|-----------------------------------------|
| Departments (with greater than 100 enrollments)               | Enrollments                             | Enrollments                             | in Enrollments                          |
| Academic Learning Skills                                      | 107                                     | 158                                     |