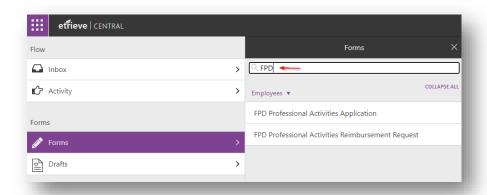

## **SoftDocs - Getting Started**

Bookmark the SoftDocs link: <a href="https://etcentral.lanecc.edu/">https://etcentral.lanecc.edu/</a>

To quickly access the FPD forms click on the **Forms** section then type "FPD" into the search field.