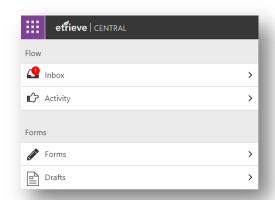

Your **Inbox** will indicate when a form has been returned to you with a red circle.

The **Activity** section stores all completed form submissions.

The **Drafts** section will save forms that have been started but not submitted.