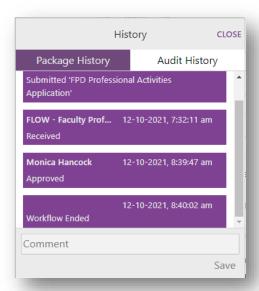

The **Action Bar** contains icons to view the **history** of a form, attach a document, or download a PDF copy for your records.

The comment field will be saved into the **History** of the form but it <u>does not</u> create a notification that a comment has been made. To ensure that your comment is seen, please notify the sender via email that you have left a comment.

When the workflow has **ended** the form has been accepted.